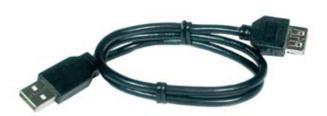

## **Package Contents**

USB Hub

USB extension cable

PRODUCT: CODE: EAN CODE: MyLink Swing A04-H401 8026974007953